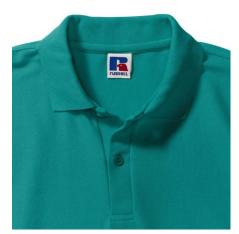

## **Specification**

RUSSELL men's CLASSIC POLYCOTTON POLO made of single twin yarn to produce fine and strong pike material. Classic stitching on the side, collar and shoulder reinforcement, double stitch along the shoulders, bottom and around the armpits, additional stitching around the shoulder pads, two buttons colored T-shirt, spare button Wtr EmWomen L