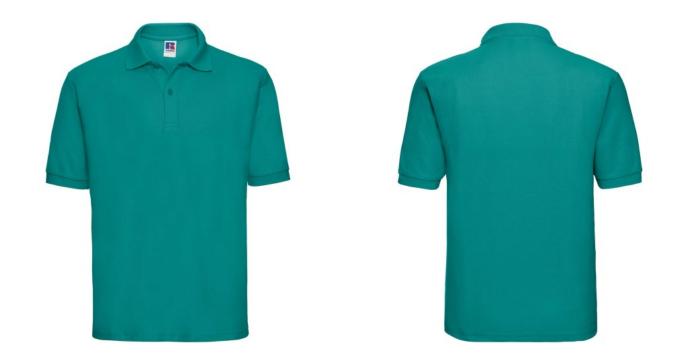

## RUSSELL MEN'S CLASSIC POLYCOTTON POLO

### **Basic informations**

Size: L

Length: 58.1 Width: 37.8 Height: 29

Printing type: Vez

Size: L

Color: Winter green

## **Specification**

RUSSELL men's CLASSIC POLYCOTTON POLO made of single twin yarn to produce fine and strong pike material. Classic stitching on the side, collar and shoulder reinforcement, double stitch along the shoulders, bottom and around the armpits, additional stitching around the shoulder pads, two buttons colored T-shirt, spare button Wtr EmWomen L