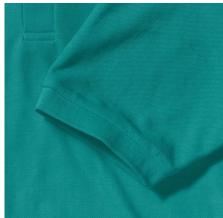

## **Specification**

RUSSELL men's CLASSIC POLYCOTTON POLO made of single twin yarn to produce fine and strong pike material. Classic stitching on the side, collar and shoulder reinforcement, double stitch along the shoulders, bottom and around the armpits, additional stitching around the shoulder pads, two buttons colored T-shirt, spare button Wtr EmWomen L